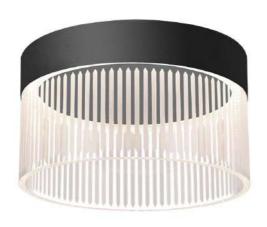

RAYNE SURFACE ID: 129977

| FINISH       | BLACK,CLEAR           |
|--------------|-----------------------|
| MATERIAL     | STEEL, ACRYLIC        |
| DIMENSIONS   | DIAM: 150mm x H: 93mm |
| LIGHT SOURCE | LED                   |
| WATTAGE      | 12W                   |
| сст          | 3000K                 |
| LUMENS       | 567lm                 |
| CRI          | 90                    |
| BEAM ANGLE   | 120°                  |
| DIMMABLE     | NO                    |
| WARRANTY     | 5 YEARS               |

## DESCRIPTION

Rayne Surface Mounted Black 12W 3000K 120deg Diam: 150mm x H: 93mm Non-Dim

**Disclaimer:** Product colour may slightly vary due to photographic lighting sources, your monitor settings and other similar factors. For more details, please visit: https://www.aboutspace.net.au/pages/terms-conditions