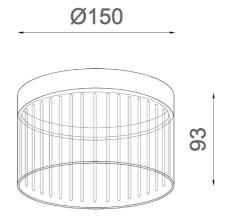

RAYNE SURFACE ID: 129977

| FINISH       | BLACK,CLEAR           |
|--------------|-----------------------|
| MATERIAL     | STEEL, ACRYLIC        |
| DIMENSIONS   | DIAM: 150mm x H: 93mm |
| LIGHT SOURCE | LED                   |
| WATTAGE      | 12W                   |
| сст          | 3000K                 |
| LUMENS       | 567lm                 |
| CRI          | 90                    |
| BEAM ANGLE   | 120°                  |
| DIMMABLE     | NO                    |
| WARRANTY     | 5 YEARS               |